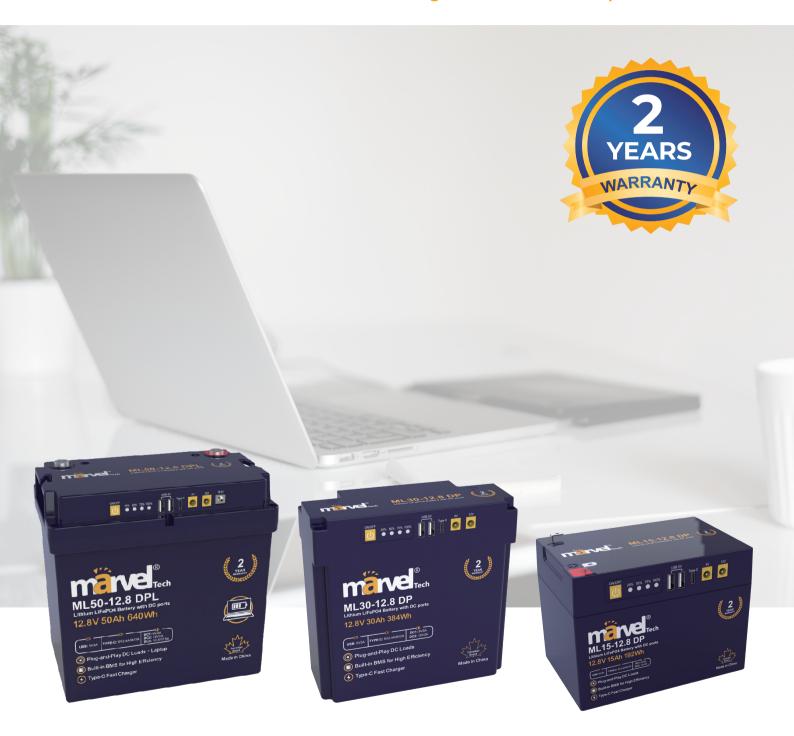

## **ML DP series**

Lithium LiFePO4 Battery With DC ports

| MODEL                 | ML15-12.8 DP         |           |            |       |              |  |  |
|-----------------------|----------------------|-----------|------------|-------|--------------|--|--|
| Input                 | DC14.2-14.5V/8A MAX. |           |            |       |              |  |  |
| Output Port           | USBA*2               | TYPE-C    | DC1        | DC2   | +/-(250-pin) |  |  |
| Output voltage        | 5Vdc                 | 5Vdc/9Vdc | 9Vdc       | 12Vdc | 12V          |  |  |
| Output polarity       |                      |           | <b>€</b> + |       |              |  |  |
| Output current (Max.) | 3.0A                 | 2.4A/2.0A | 3.0A       | 3.0A  | 10A          |  |  |
| Battery pack power    | 12.8V15Ah 192Wh      |           |            |       |              |  |  |
| Unit dimension(mm)    | 150.7*98.2*111.5mm   |           |            |       |              |  |  |
| Net weight(kg)        | 1.5kg                |           |            |       |              |  |  |

## **Battery System Specifications**

| MODEL                 | ML30-12.8 DP          |           |               |       |               |  |  |
|-----------------------|-----------------------|-----------|---------------|-------|---------------|--|--|
| Input                 | DC14.2-14.5V/15A MAX. |           |               |       |               |  |  |
| Output Port           | USBA*2                | TYPE-C    | DC1           | DC2   | +/-(M6 Screw) |  |  |
| Output voltage        | 5Vdc                  | 5Vdc/9Vdc | 9Vdc          | 12Vdc | 12V           |  |  |
| Output polarity       |                       |           | - <del></del> |       |               |  |  |
| Output current (Max.) | 3.0A                  | 2.4A/2.0A | 3.0A          | 3.0A  | 25A           |  |  |
| Battery pack power    | 12.8V30Ah 384Wh       |           |               |       |               |  |  |
| Unit dimension(mm)    | 183*77*178mm          |           |               |       |               |  |  |
| Net weight(kg)        | 2.8kg                 |           |               |       |               |  |  |

| MODEL                 | ML50-12.8 DPL     |           |            |       |         |               |
|-----------------------|-------------------|-----------|------------|-------|---------|---------------|
| Input                 | DC14.2-14.5V/25A  |           |            |       |         |               |
| Output Port           | USBA*2            | TYPE-C    | DC1        | DC2   | DC3     | +/-(M8 Screw) |
| Output voltage        | 5Vdc              | 5Vdc/9Vdc | 9Vdc       | 12Vdc | 19.5Vdc | 12V           |
| Output polarity       |                   |           | <b>€</b> + |       |         |               |
| Output current (Max.) | 3.0A              | 2.4A/2.0A | 3.0A       | 3.0A  | 7.5A    | 40A           |
| Battery pack power    | 12.8V50Ah 640Wh   |           |            |       |         |               |
| Unit dimension(mm)    | 228.5*144*222.5mm |           |            |       |         |               |
| Net weight(kg)        | 5.5kg             |           |            |       |         |               |